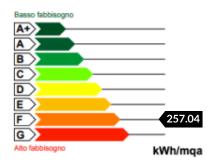

### **SCHEDA**

| Stato Immobile | Ristrutturato |
|----------------|---------------|
| Giardino       | NO            |
| Ascensore      | NO            |
| Riscaldamento  | Autonomo      |