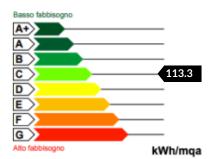

## **OVERVIEW**

| Building State | Ristrutturato               |
|----------------|-----------------------------|
| Garden         | NO                          |
| Elevator       | YES                         |
| Heating        | Centr. con contabilizzatori |