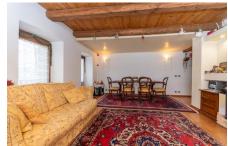

Once inside, you will be immediately drawn to this home's warmth and welcoming atmosphere. A hallway greets you, gracefully separating the two areas of the apartment: the living area and the sleeping area.

The living area will surprise you with its rustic beauty, enriched by exposed beams and a romantic fireplace that creates a cozy atmosphere, perfect for relaxing evenings. The kitchen, equipped with a traditional wood stove, invites you to expe...