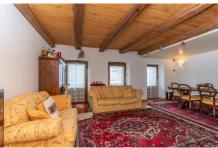

Once inside, you will be immediately drawn to this home's warmth and welcoming atmosphere. A hallway greets you, gracefully separating the two areas of the apartment: the living area and the sleeping area.

The living area will surprise you with its rustic beauty, enriched by exposed beams and a romantic fireplace that creates a cozy atmosphere, perfect for relaxing evenings. The kitchen, equipped with a traditional wood stove, invites you to expe...