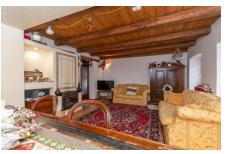

Once inside, you will be immediately drawn to this home's warmth and welcoming atmosphere. A hallway greets you, gracefully separating the two areas of the apartment: the living area and the sleeping area.

The living area will surprise you with its rustic beauty, enriched by exposed beams and a romantic fireplace that creates a cozy atmosphere, perfect for relaxing evenings. The kitchen, equipped with a traditional wood stove, invites you to expe...