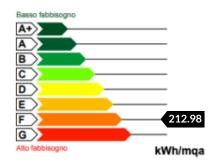

## **OVERVIEW**

| <b>Building State</b> | Buono    |
|-----------------------|----------|
| Garden                | YES      |
| Elevator              | NO       |
| Heating               | Autonomo |